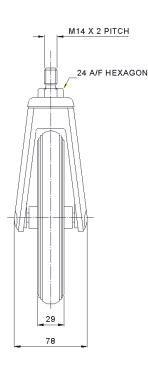

Fixing M14 x 2mm Pitch x 22 long: 24mm A/F Pin

## **Technical Data**

| Wheel diameter               | 190mm    |
|------------------------------|----------|
| Wheel tread width            | 29mm     |
| Tread hardness               | 70-85 IR |
| Tread Colour                 | Grey     |
| Castor width                 | 78mm     |
| Swivel radius                | 140mm    |
| Offset                       | 45mm     |
| Body & wheel centre - colour | Black    |
| Wheel Cap—colour             | Black    |
| Load capacity (dynamic)      | 40Kg     |
| Standard                     | ISO 2288 |
|                              |          |