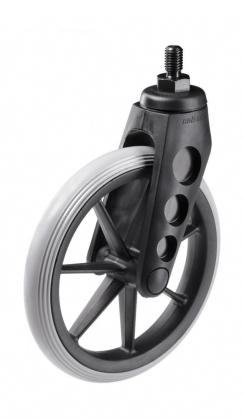

## extraLIGHT Narrow Profile Castor

Black thermoplastic fork with twin precision bearings for castor swivel.

Black Nylon Wheel centre fitted with needle roller bearings and Grey Micro Cellular Polyurethane tyre.

Fixing M14 x 2mm Pitch x 22 long: 24mm A/F Pin