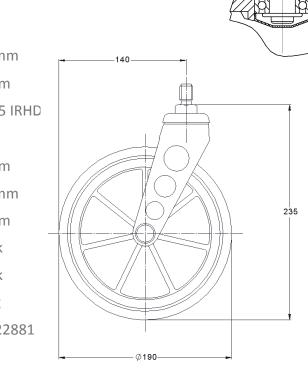

## **Technical Data**

| Wheel diameter               | 190mm    |
|------------------------------|----------|
| Wheel tread width            | 29mm     |
| Tread hardness               | 70-85 IR |
| Tread Colour                 | Grey     |
| Castor width                 | 78mm     |
| Swivel radius                | 140mm    |
| Offset                       | 45mm     |
| Body & wheel centre - colour | Black    |
| Wheel Cap—colour             | Black    |
| Load capacity (dynamic)      | 40Kg     |
| Standard                     | ISO 2288 |
|                              |          |