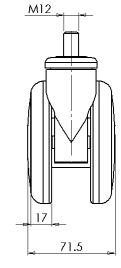

Threaded stem M12 x 20 with thread locking patch

Low rolling friction and force to initiate motion

## **Technical Data**

Wheel diameter 100mm

Wheel tread width 17mm

Tread hardness 90° Shore A

Tread colour Grey

Castor width 71.5mm

Swivel radius 90mm

Offset 29mm