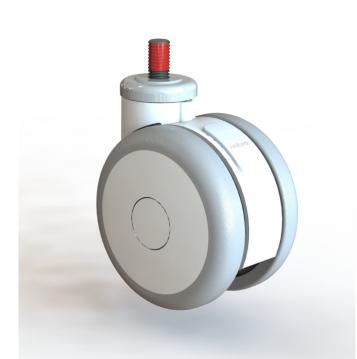

## Hoistmaster - Swivel

Twin wheel plastic Swivel castors

Nylon body for light weight with two precision bearings for superior manoeuvrability

Wheel centre Nylon, Tread Polyurethane, with precision ball bearing

Threaded stem M12 x 20 with thread locking patch

Low rolling friction and force to initiate motion