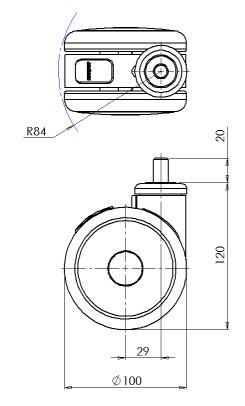

## **Technical Data**

Wheel diameter 100mm

Wheel tread width 17mm

Tread hardness 90° Shore A

Tread colour Grey

Castor width 71.5mm

Swivel radius 90mm

Offset 29mm