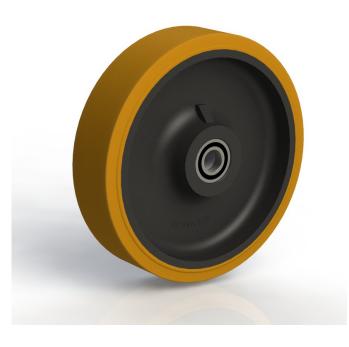

## 16" (400mm) Wheel

Cast Iron Wheel Centre with clear lacquer finish.

"Vulkollan"—Polyurethane tyre

Fitted with Ball Journal Bearings