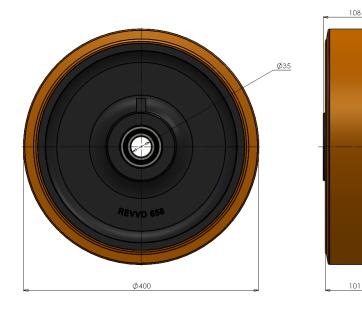

## **Technical Data**

| Wheel diameter              | 400mm          |
|-----------------------------|----------------|
| Wheel tread width           | 101mm          |
| Hub width                   | 108mm          |
| Bore diameter               | 35mm           |
| Wheel — colour              | Cast Iron      |
| Tyre-colour                 | Tan            |
| Tyre hardness               | 92-97° Shore A |
| Effective Temperature range | -30° to +80°C  |
| Load capacity (dynamic)     | 4500Kg         |
| Standard                    | N/A            |
|                             |                |