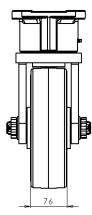

## **Technical Data**

| Wheel diameter        | 250mm      |
|-----------------------|------------|
| Wheel tread width     | 76mm       |
| Swivel radius         | 197mm      |
| Offset                | 63.5mm     |
| Body - colour         | Black      |
| Wheel & Tread— colour | Red        |
| Load capacity         | 2270kg Max |
| Standard              |            |