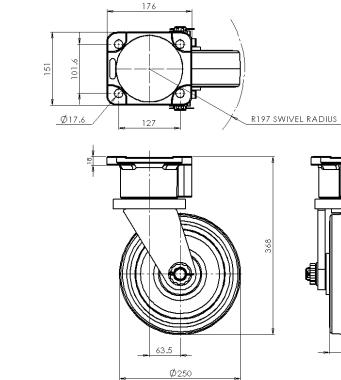

## EH Series Extra Heavy Duty Swivel Castor

Cast Iron top and steel fabricated forks with Taper Roller bearings for swivel.

Wheel centre Cast Iron with Taper Roller bearings. Tread Polyurethane.

Fixing by four M16 bolts

## **Technical Data**

| Wheel diameter        | 250mm      |
|-----------------------|------------|
| Wheel tread width     | 76mm       |
| Swivel radius         | 197mm      |
| Offset                | 63.5mm     |
| Body - colour         | Black      |
| Wheel & Tread— colour | Red        |
| Load capacity         | 2270kg Max |
| Standard              |            |