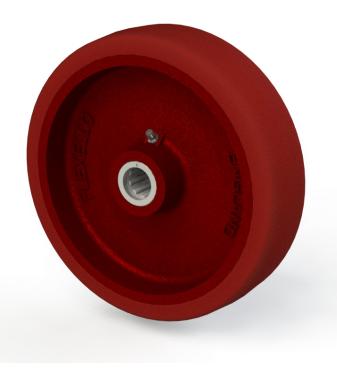

## 8" (200mm) Wheel

Cast Iron Wheel Centre

Flexello Superthane - Polyurethane tyre

Fitted with a Roller Bearing

## **Technical Data**

| Wheel diameter          | 200mm |
|-------------------------|-------|
| Wheel tread width       | 51mm  |
| Hub width               | 60mm  |
| Bore diameter           | 20mm  |
| Swivel radius           | N/A   |
| Offset                  | N/A   |
| Body - colour           | N/A   |
| Wheel — colour          | Red   |
| Tyre—colour             | Red   |
| Load capacity (dynamic) | 950Kg |
| Standard                | N/A   |