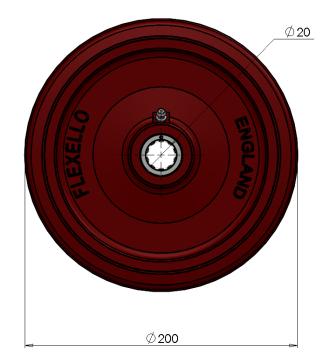

## **Technical Data**

| Wheel diameter          | 200mm |
|-------------------------|-------|
| Wheel tread width       | 51mm  |
| Hub width               | 60mm  |
| Bore diameter           | 20mm  |
| Swivel radius           | N/A   |
| Offset                  | N/A   |
| Body - colour           | N/A   |
| Wheel — colour          | Red   |
| Tyre—colour             | Red   |
| Load capacity (dynamic) | 950Kg |
| Standard                | N/A   |