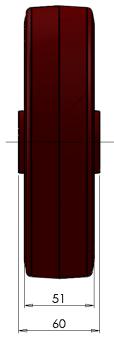

## **Technical Data**

| Wheel diameter          | 200mm |
|-------------------------|-------|
| Wheel tread width       | 51mm  |
| Hub width               | 60mm  |
| Bore diameter           | 20mm  |
| Swivel radius           | N/A   |
| Offset                  | N/A   |
| Body - colour           | N/A   |
| Wheel — colour          | Red   |
| Tyre—colour             | Red   |
| Load capacity (dynamic) | 950Kg |
| Standard                | N/A   |