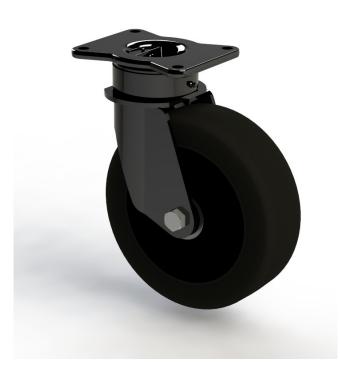

# **Kingpin less Heavy Duty Castor**

Forged Steel and fabricated Head and Forks, Painted matt black.

Swivel is a double ball raceway with 3/8" bearings.

Black Cast Iron wheel centre with a Heavy Duty Rubber tyre and two ball journal bearings.

## **Technical Data**

| Wheel diameter      | 314m  |
|---------------------|-------|
| Wheel tread width   | 75mm  |
| Swivel radius       | 207m  |
| Offset              | 70mr  |
| Body - colour       | Black |
| Wheel & Tyre colour | Black |
| Load capacity       | 510Kg |
| Standards           | BS EN |
|                     |       |