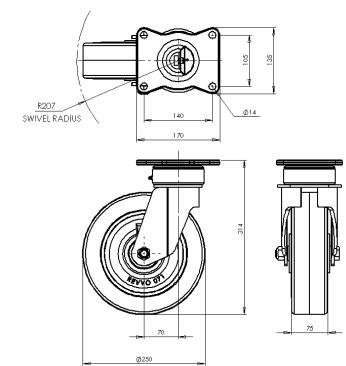

## **Technical Data**

| Wheel diameter      | 314m  |
|---------------------|-------|
| Wheel tread width   | 75mm  |
| Swivel radius       | 207m  |
| Offset              | 70mr  |
| Body - colour       | Black |
| Wheel & Tyre colour | Black |
| Load capacity       | 510Kg |
| Standards           | BS EN |
|                     |       |