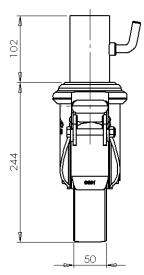

## **Technical Data**

Wheel diameter Wheel tread width Hub width Swivel radius Offset Body - colour Wheel — colour Tyre - colour Load capacity (static) Standards

50mm 60mm 154mm 44.5mm Zinc Plated White N/A 820Kg

BS 1139 : Part 3:1994 BS EN 1004: 2004

200mm

THE GLOBAL LEADER IN CASTORS AND WHEELS

Printed copies are uncontrolled, please refer to website for latest information www.colson-castors.co.uk