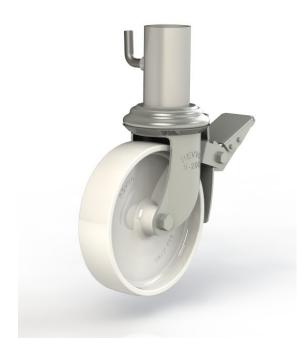

## SS5 200 NY05 SC2L - 0703-3046

## SS5 Series Scaffold Castor with foot pedal operated wheel & swivel lock

Pressed Steel Zinc Plated Fork

Swivel race is a ball raceway with 7/16" ball bearings.

Ø2''

Nylon wheel with a plain bearing.

## **Technical Data**

Wheel diameter Wheel tread width Hub width Swivel radius Offset Body - colour Wheel — colour Tyre - colour Load capacity (static) Standards

50mm 60mm 154mm 44.5mm Zinc Plated White N/A 820Kg