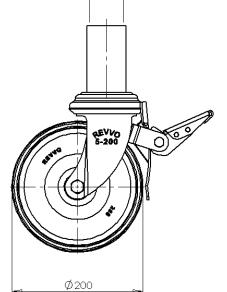

## **Technical Data**

Wheel diameter Wheel tread width Hub width Swivel radius Offset Body - colour Wheel — colour Tyre - colour Load capacity (static) Standards

50mm 60mm 154mm 44.5mm Zinc Plated White N/A 820Kg

BS 1139 : Part 3:1994 BS EN 1004: 2004

200mm

THE GLOBAL LEADER IN CASTORS AND WHEELS

Printed copies are uncontrolled, please refer to website for latest information www.colson-castors.co.uk